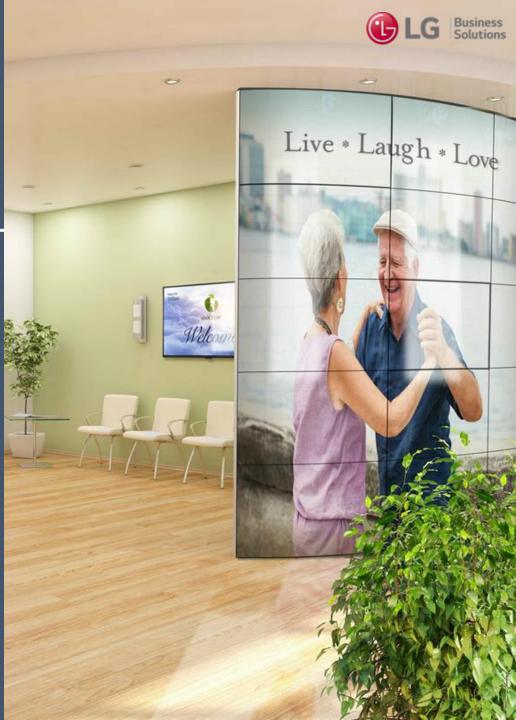

### **Space Definition**

• The place where a hospital can shape the first impression

#### **Customer Needs**

- Offer clear Information about hospital facilities
- Provide a convenient way to find directions

### LG's Solution

- Provide various types of display with high picture quality
- Attract patient's attention with unique design
- Very effective way to provide various info (Weather, waiting info, advertisement)
- Industry-leading home appliance make this space as inviting as a hotel lobby