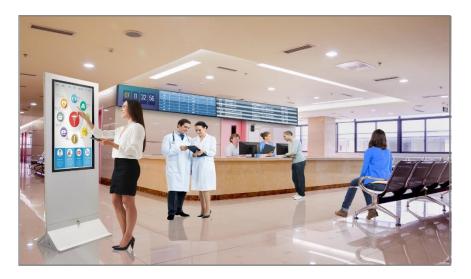

## **Proposal for Lobby/Reception**

### **Space Definition**

• The place where a hospital can shape the first impression

#### **Customer Needs**

- Offer clear Information about hospital facilities
- Provide a convenient way to find directions

### LG's Solution

- Provide various types of display with high picture quality
- Attract patient's attention with unique design
- Very effective way to provide various info (Weather, waiting info, advertisement)
- Industry-leading home appliance make this space as inviting as a hotel lobby