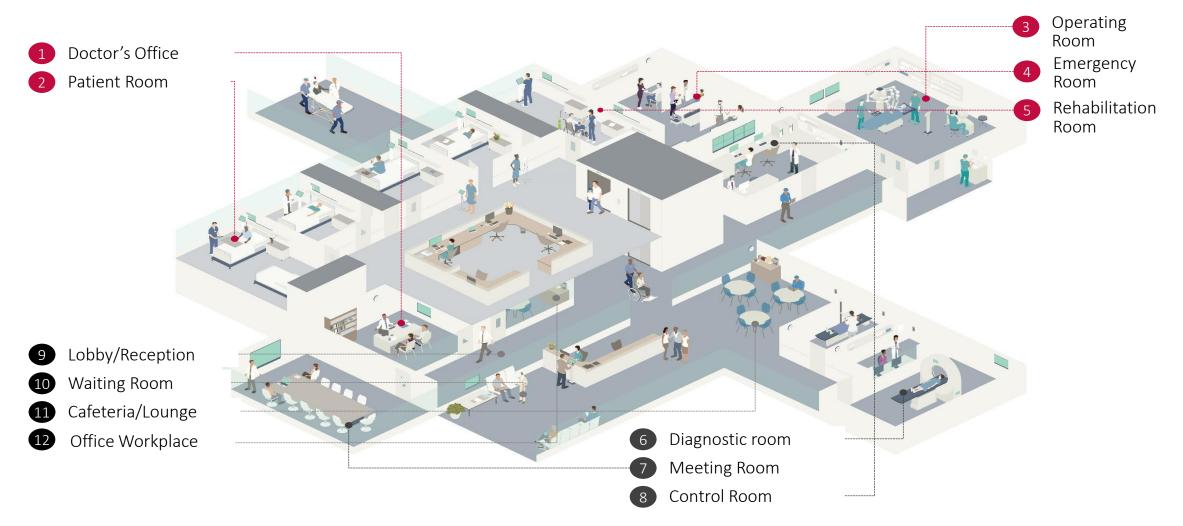

## Proposal by Space

LG provides solutions suitable for various spaces depending on the purpose of medical service.