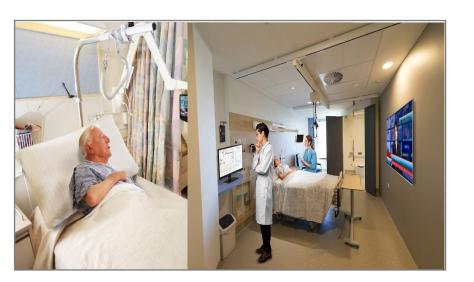

## **Proposal for Patient Room**

### **Space Definition**

• The place where patient rest and information about procedures receive and next step

#### **Customer Needs**

- Hygienic display screen
- Touch function to control TV
- Interactive TV system

### LG's Solution

- Anti-microbial material
- Cleaning protection glass
- Intuitive multi-touch display (10 Points)
- Smart TV solution
- Industry-leading appliances make you feel as comfortable as in a five star hotel